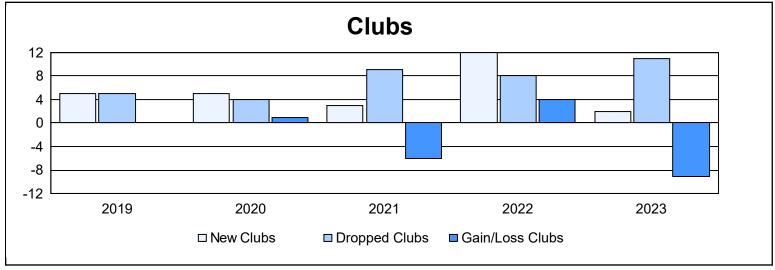

District 354 A As of June 2023 Cumulative

| Year      | New<br>Clubs | Dropped<br>Clubs | Gain/<br>Loss<br>Clubs | New<br>Members | Charter<br>Members | Reinstate<br>Members | Transfer<br>Members | Total<br>Member<br>Added | Total<br>Members<br>Dropped | Gain/<br>Loss<br>Members |
|-----------|--------------|------------------|------------------------|----------------|--------------------|----------------------|---------------------|--------------------------|-----------------------------|--------------------------|
| 2018-2019 | 5            | 5                | 0                      | 272            | 121                | 20                   | 2                   | 415                      | 567                         | -152                     |
| 2019-2020 | 5            | 4                | 1                      | 331            | 133                | 34                   | 24                  | 522                      | 651                         | -129                     |
| 2020-2021 | 3            | 9                | -6                     | 237            | 68                 | 11                   | 4                   | 320                      | 469                         | -149                     |
| 2021-2022 | 12           | 8                | 4                      | 255            | 306                | 4                    | 6                   | 571                      | 569                         | 2                        |
| 2022-2023 | 2            | 11               | -9                     | 388            | 105                | 11                   | 8                   | 512                      | 765                         | -253                     |
| Average   | 5            | 7                | -2                     | 297            | 147                | 16                   | 9                   | 468                      | 604                         | -136                     |