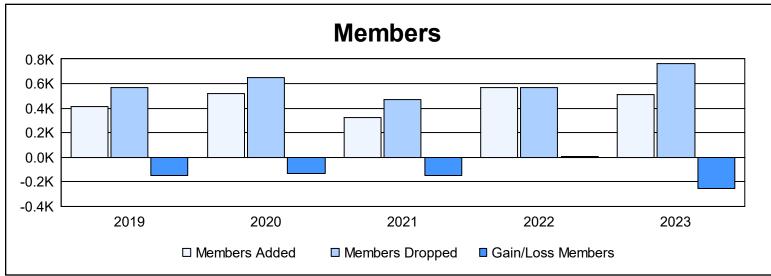

District 354 A As of June 2023 Cumulative

| Year      | New<br>Clubs | Dropped<br>Clubs | Gain/<br>Loss<br>Clubs | New<br>Members | Charter<br>Members | Reinstate<br>Members | Transfer<br>Members | Total<br>Member<br>Added | Total<br>Members<br>Dropped | Gain/<br>Loss<br>Members |
|-----------|--------------|------------------|------------------------|----------------|--------------------|----------------------|---------------------|--------------------------|-----------------------------|--------------------------|
| 2018-2019 | 5            | 5                | 0                      | 272            | 121                | 20                   | 2                   | 415                      | 567                         | -152                     |
| 2019-2020 | 5            | 4                | 1                      | 331            | 133                | 34                   | 24                  | 522                      | 651                         | -129                     |
| 2020-2021 | 3            | 9                | -6                     | 237            | 68                 | 11                   | 4                   | 320                      | 469                         | -149                     |
| 2021-2022 | 12           | 8                | 4                      | 255            | 306                | 4                    | 6                   | 571                      | 569                         | 2                        |
| 2022-2023 | 2            | 11               | -9                     | 388            | 105                | 11                   | 8                   | 512                      | 765                         | -253                     |
| Average   | 5            | 7                | -2                     | 297            | 147                | 16                   | 9                   | 468                      | 604                         | -136                     |